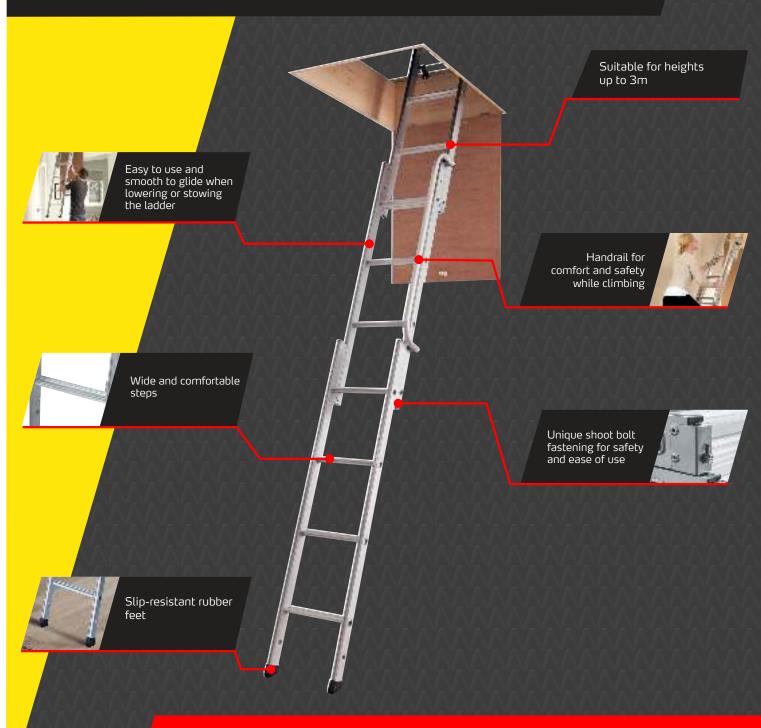

## **SPECIFICATIONS**

| Product<br>Code       | Max. Floor to<br>Loft Floor Height (m) |            | Min. Floor to<br>Loft Floor Height (m) | Min. Hatch<br>Size (m) | Steps |
|-----------------------|----------------------------------------|------------|----------------------------------------|------------------------|-------|
| 31334000              | 3.00                                   |            | 2.30                                   | 0.51 × 0.43            | 3 x 4 |
| Clearance In Loft (m) |                                        |            |                                        | Weight<br>(kg)         |       |
| Vertical              |                                        | Horizontal | (kg)                                   |                        |       |
| 0.75                  |                                        | 1.05       | 7.0                                    |                        |       |