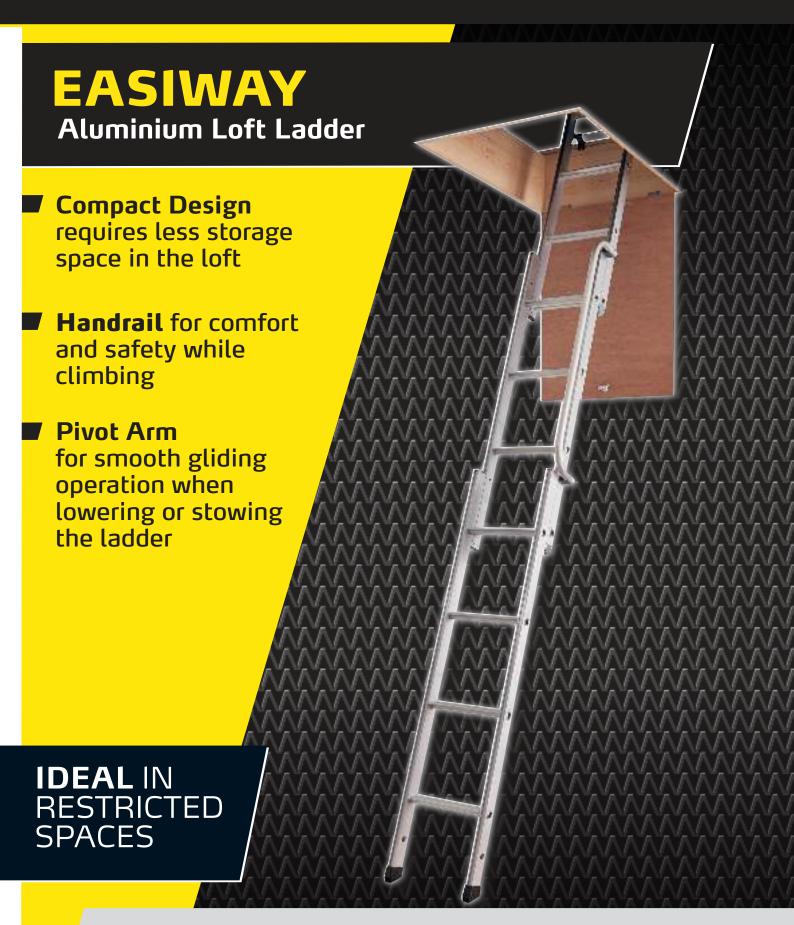

## YOUNGMAN®

**TRADE APPROVED SINCE 1926** 



## **EASIWAY**

## Aluminium Loft Ladder





## **SPECIFICATIONS**

| Product<br>Code       | Max. Floor to<br>Loft Floor Height (m) |            | Min. Floor to<br>Loft Floor Height (m) | Min. Hatch<br>Size (m) | Steps |
|-----------------------|----------------------------------------|------------|----------------------------------------|------------------------|-------|
| 31334000              | 3.00                                   |            | 2.30                                   | 0.51 × 0.43            | 3 x 4 |
| Clearance In Loft (m) |                                        |            |                                        | Weight<br>(kg)         |       |
| Vertical              |                                        | Horizontal | (kg)