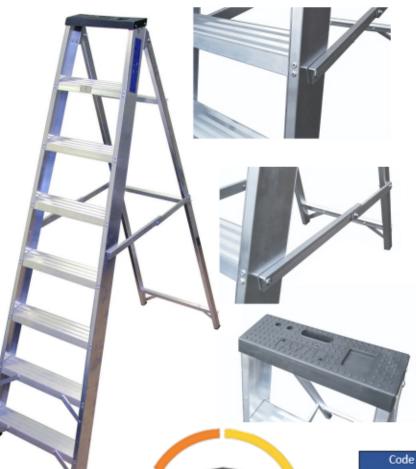

## Industrial Swingback Stepladder w/ Tool Tray

- Certified to EN131-2
  Professional standard.
- Durability tested to 50,000 cycles with lower bottom tread to prevent bending of the front feet.
- Plastic tool tray included.
- Maximum Capacity Load of 150kg.

| Code    | Treads | Closed<br>Height(mm) | Open<br>Height(mm) | Weight(kg) |
|---------|--------|----------------------|--------------------|------------|
| NBSBB4  | 4      | 900                  | 790                | 4          |
| NBSBB5  | 5      | 1140                 | 1003               | 4.5        |
| NBSBB6  | 6      | 1380                 | 1230               | 5          |
| NBSBB7  | 7      | 1620                 | 1450               | 7.5        |
| NBSBB8  | 8      | 1860                 | 1680               | 8          |
| NBSBB10 | 10     | 2340                 | 2130               | 8.5        |
| NRSRR12 | 12     | 2820                 | 2555               | 9          |