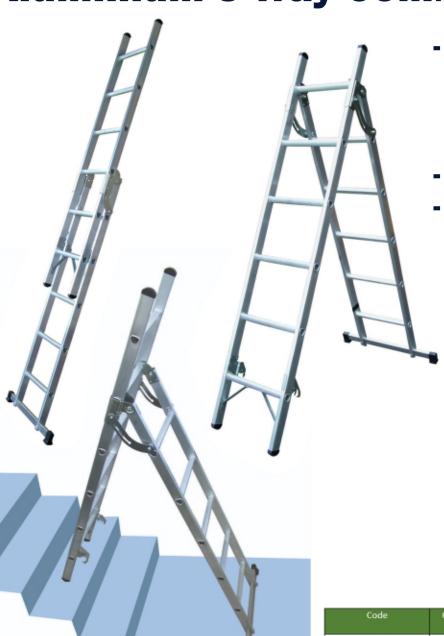

## **Aluminium 3 Way Combination Ladder**

- Versatile multipurpose product which can be used as a stepladder or extension ladder.
- Can be used on stairs.
- Sturdy galvinized steel locking hooks and secure locking mechanisms for extra safety.

| Code | Closed Height(mm) | Fully Extended<br>Height(mm) | Extended Stepladder<br>Height(mm) |
|------|-------------------|------------------------------|-----------------------------------|
| L3W  | 1760              | 2590                         | 1680                              |