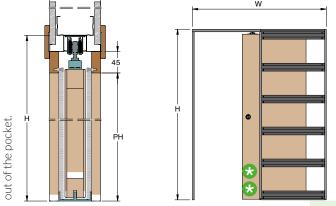

W THE DOOR CAN ENTER COMPLETELY INSIDE THE POCKET 100-125 safety reasons werecommend you to keep the handle

# **PASSAGE HEIGHT**

FW 100: PH from 1000 to 2300 FW 125: PH from 1000 to 2700

### **OVERALL HEIGHT**

PH + 90mm

| FINSHED<br>WALL                                                                | CAVITY<br>WIDTH | FRAME | DOO R<br>SIZE |  |  |
|--------------------------------------------------------------------------------|-----------------|-------|---------------|--|--|
| PLASTERBOARD WALL                                                              |                 |       |               |  |  |
| 100                                                                            | 54              | 75    | 35-44         |  |  |
| 125                                                                            | 79              | 100   | 35-44         |  |  |
| ATTENTION: do not use door panels thicker than the size expressed in the table |                 |       |               |  |  |