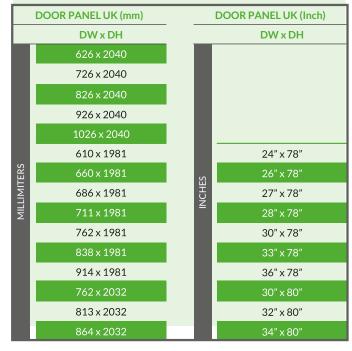

| 1000 x 2030                       | 2110 x 2120 |
|                     | 580 x1970                         | 1290 x 2060 |
|                     | 630 x 1970                        | 1440 x 2060 |
| NS                  | 660 x 1970                        | 1470 x 2060 |
| SIO                 | 680 x 1970                        | 1490 x 2060 |
| IME                 | 740 x 1970                        | 1650 x 2060 |
| IMPERIAL DIMENSIONS | 810 x 1970                        | 1720 x 2060 |
| PERI                | 890 x 1970                        | 1900 x 2060 |
| Ξ                   | 740 x 2020                        | 1650 x 2110 |
|                     | 790 x 2020                        | 1700 x 2110 |
|                     | 840 x 2020                        | 1850 x 2110 |





90 for finished wall 100-125

**₩**₽

**AVAILABLE DIMENSIONS** 

# PASSAGE WD TH

FW 100: PW from 600 to 1200 FW 125: PW from 600 to 200

# **PASSAGE HEIGHT**

FW 100: PH from 1000 to 2300 FW 125: PH from 1000 to 2700



# **OVERALL WIDTH**

PW x 2 + 110mm (Only for metric dimensions)

### **OVERALL HEIGHT**

PH + 90mm

| FINSHED<br>WALL                                                                | CAVITY<br>WIDTH | FRAME | DOO R<br>SIZE |  |  |
|--------------------------------------------------------------------------------|-----------------|-------|---------------|--|--|
| PLASTERBOARD WALL                                                              |                 |       |               |  |  |
| 100