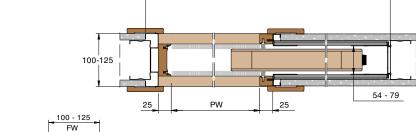

# PASSAGE WD TH

FW 100: PW from 600 to 1200 FW 125: PW from 600 to 200

# **PASSAGE HEIGHT**

FW 100: PH from 1000 to 2300 FW 125: PH from 1000 to 2700

# **OVERALL WIDTH**

PW x 2 + 110mm (Only for metric dimensions)

### **OVERALL HEIGHT**

PH + 90mm

| FINSHED<br>WALL                                                                | CAVITY<br>WIDTH | FRAME | DOO R<br>SIZE |  |  |
|--------------------------------------------------------------------------------|-----------------|-------|---------------|--|--|
| PLASTERBOARD WALL                                                              |                 |       |               |  |  |
| 100                                                                            | 54              | 75    | 35-44         |  |  |
| 125                                                                            | 79              | 100   | 35-44         |  |  |
| ATTENTION: do not use door panels thicker than the size expressed in the table |                 |       |               |  |  |