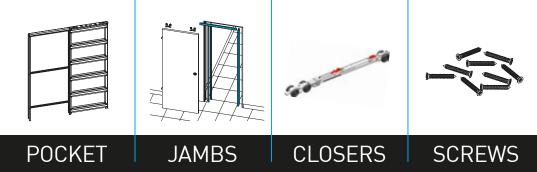

W THE DOOR CAN ENTER COMPLETELY INSIDE THE POCKET 100-125 safety reasons werecommend you to keep the handle

90 for finished wall 100-125

**₩**₽

**AVAILABLE DIMENSIONS** 

### **OVERALL HEIGHT**

PH + 90mm

| FINSHED<br>WALL                                                                | CAVITY<br>WIDTH | FRAME | DOO R<br>SIZE |  |  |
|--------------------------------------------------------------------------------|-----------------|-------|---------------|--|--|
| PLASTERBOARD WALL                                                              |                 |       |               |  |  |
| 100                                                                            | 54              | 75    | 35-44         |  |  |
| 125                                                                            | 79              | 100   | 35-44         |  |  |
| ATTENTION: do not use door panels thicker than the size expressed in the table |                 |       |               |  |  |