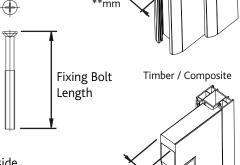

## Letterplate Assembly

2 The packaging contains three sizes of fixing bolts. The door thickness should be measured to determine the correct size of bolt (see diagram below of the most common door sizes).

Note : Profile thicknesses vary greatly and it may be necessary to trim the bolt length to suit.

| DOOR THICKNESS                 | BOLT LENGTH | QTY |
|--------------------------------|-------------|-----|
| 66.0mm-74.0mm PVCu             | 73mm        | 2   |
| 55.0mm-64.0mm PVCu             | 63mm        | 2   |
| 42.0mm-48.0mm Timber/Composite | 48mm        | 2   |