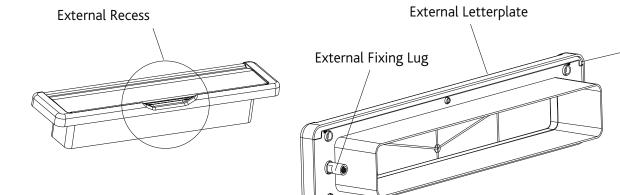

External

Rubber Seal

Identify which is the external and internal side of the letterplate. The external side of the letterplate is identified by attached fixing lugs as per images belowand can also be identified by finger recess underneath the letterplate flap.